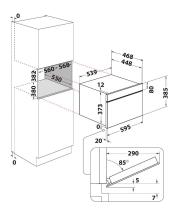

## WMD704TB

12NC: 859991683400 GTIN (EAN) code: 8003437397424

| MAIN FEATURES                         |                   |
|---------------------------------------|-------------------|
| Product group                         | Microwave         |
| Commercial code                       | WMD704TB          |
| Main colour of product                | Черен             |
| Type of micro-wave oven               | MW+Grill function |
| Construction type                     | Built-in          |
| Type of control                       | Electronic        |
| Type of control settings              | LCD               |
| Additional cooking method Grill       | Yes               |
| Хрупкаво                              | Yes               |
| Steam                                 | Yes               |
| Additional cooking method Fan cooking | No                |
| Clock                                 | Yes               |
| Automatic programmes                  | Yes               |
| Height of the product                 | 385               |
| Width of the product                  | 595               |
| Depth of the product                  | 468               |
| Minimum niche height                  | 380               |
| Minimum niche width                   | 556               |
| Niche depth                           | 550               |
| Net weight (kg)                       | 27                |
| Cavity capacity (l)                   | 31                |
| Turntable                             | Yes               |
| Turntable diameter (mm)               | 325               |
| Integrated Cleaning system            | Hydrolytic        |