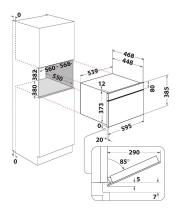

## WMD44MW

12NC: 859991682270 GTIN (EAN) code: 8003437397301

| MAIN FEATURES                         |                   |
|---------------------------------------|-------------------|
| Product group                         | Microwave         |
| Commercial code                       | WMD44MW           |
| Main colour of product                | White             |
| Type of micro-wave oven               | MW+Grill function |
| Construction type                     | Built-in          |
| Type of control                       | Electronic        |
| Type of control settings              | LED               |
| Additional cooking method Grill       | Yes               |
| Хрупкаво                              | Yes               |
| Steam                                 | No                |
| Additional cooking method Fan cooking | No                |
| Clock                                 | Yes               |
| Automatic programmes                  | Yes               |
| Height of the product                 | 385               |
| Width of the product                  | 595               |
| Depth of the product                  | 468               |
| Minimum niche height                  | 380               |
| Minimum niche width                   | 556               |
| Niche depth                           | 550               |
| Net weight (kg)                       | 27                |
| Cavity capacity (l)                   | 31                |
| Turntable                             | Yes               |
| Turntable diameter (mm)               | 325               |
| Integrated Cleaning system            | Hydrolytic        |