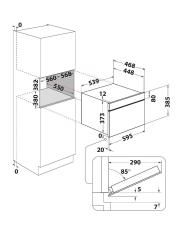

## WMD44MB

12NC: 859991682280

GTIN (EAN) code: 8003437397318

| MAIN FEATURES                         |                   |
|---------------------------------------|-------------------|
| Product group                         | Microwave         |
| Commercial code                       | WMD44MB           |
| Main colour of product                | Черен             |
| Type of micro-wave oven               | MW+Grill function |
| Construction type                     | Built-in          |
| Type of control                       | Electronic        |
| Type of control settings              | LED               |
| Additional cooking method Grill       | Yes               |
| Хрупкаво                              | Yes               |
| Steam                                 | No                |
| Additional cooking method Fan cooking | No                |
| Clock                                 | Yes               |
| Automatic programmes                  | Yes               |
| Height of the product                 | 385               |
| Width of the product                  | 595               |
| Depth of the product                  | 468               |
| Minimum niche height                  | 380               |
| Minimum niche width                   | 556               |
| Niche depth                           | 550               |
| Net weight (kg)                       | 27                |
| Cavity capacity (l)                   | 31                |
| Turntable                             | Yes               |
| Turntable diameter (mm)               | 325               |
| Integrated Cleaning system            | Hydrolytic        |