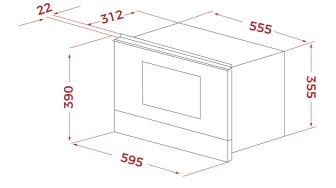

### DIMENSIONS

Product height (mm): 390 Product width (mm): 595 Product depth (mm): 334 Product length (mm): Net weight (Kg): 23,2