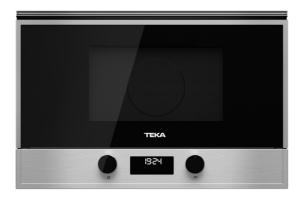

# TOTAL **MS 622 BIS L** Built-in Microwave with ceramic base + Grill

22L

#### FEATURES

Built-in Microwave + Grill Ceramic base with uniform heating 3 cooking functions 2 direct access menus 5 power levels, 2500 W Grill power: 1200 W Defrost by time and weight Touch control display with knobs and minute minder Double glazed door with right opening Electronic door opening Children safety lock Automatic disconnection when open door Incandescent inner light Dropdown grill Quick start Capacity (gross/net): 22 / 21.56 litres Stainless steel cavity Tangential ventilation