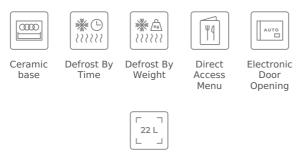

#### FEATURES

Built-in Microwave + Grill Ceramic base with uniform heating 3 cooking functions 2 direct access menus 5 power levels, 2500 W Grill power: 1200 W Defrost by time and weight Touch control display with knobs and minute minder Double glazed door with right opening Electronic door opening Children safety lock Automatic disconnection when open door Incandescent inner light Dropdown grill Quick start Capacity (gross/net): 22 / 21.56 litres Stainless steel cavity Tangential ventilation